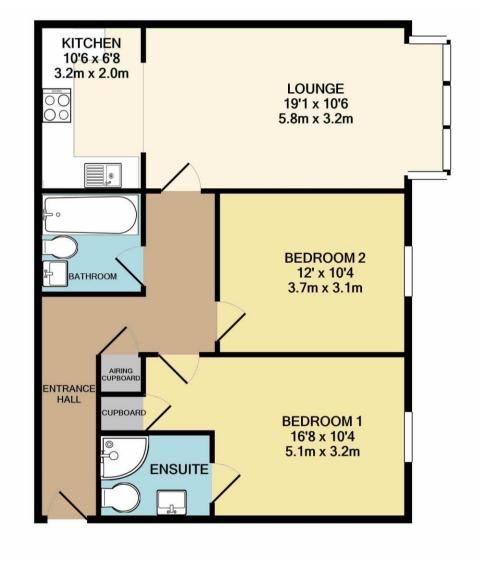

## 3 Victoria Grove Newbury Berkshire RG14 7RA Price Guide £195,000 Leasehold

A brilliant opportunity to buy a well presented first floor two bedroom apartment located in a popular residential area within walking distance to Newbury town centre and mainline railway station. The property has been well maintained and comprises Entrance hall with telephone entry system, light and airy 19" Living Room in very good decorative order, well fitted Kitchen, two good size Bedrooms, Bathroom and en-suite to master bedroom. Further benefits an allocated parking space and UPVC double glazing.

## Internal viewing highly recommended

- First Floor Apartment
- ❖ 19" Sitting Room
- Fully fitted Kitchen
- Two Good Size Bedrooms
- Allocated Parking Space
- Short walking distance to Town
- 0.4km to Newbury Railway Station
- "B" EPC Rating
- Closed Chain

## TOTAL APPROX. FLOOR AREA 650 SQ.FT. (60.4 SQ.M.)

Whilst every attempt has been made to ensure the accuracy of the floor plan contained here, measurements of doors, windows, rooms and any other items are approximate and no responsibility is taken for any error, omission, or mis-statement. This plan is for illustrative purposes only and should be used as such by any prospective purchaser. The services, systems and appliances shown have not been tested and no guarantee as to their operability or efficiency can be given